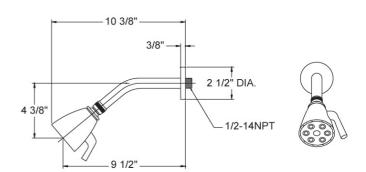

# Two Handle Shower Set Model D3130\_015

### **FEATURES**

- Style: Modern Momentum
- Collection: Basic
- Temperature controlled by handles
- 2.5 gpm @ max
- K803 Shower Head
- With Lever Handles