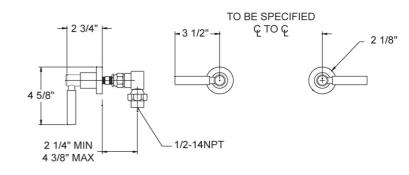

# Two Handle Shower Set Model D3130\_015

### **FEATURES**

- Style: Modern Momentum
- Collection: Basic
- Temperature controlled by handles
- 2.5 gpm @ max
- K803 Shower Head
- With Lever Handles