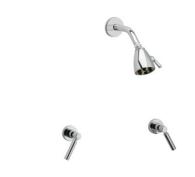

# Two Handle Shower Set Model D3130\_015

### **FEATURES**

- Style: Modern Momentum
- Collection: Basic
- Temperature controlled by handles
- 2.5 gpm @ max
- K803 Shower Head
- With Lever Handles

## **COLOR FINISHES**

- Polished Nickel (D3130\_014)
- Satin Nickel (D3130\_015)
- Pewter (D3130\_15A)
- Polished Chrome (D3130\_026)
- Polished Brass (D3130\_003)
- Old English Brass (D3130\_OEB)
- Antique Brass (D3130\_047)
- Antique Bronze (D3130\_11B)